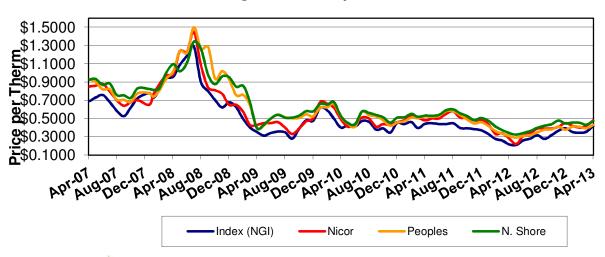

## **NATURAL GAS**

| Month  | NGI      | Nicor    | Peoples  | N. Shore |
|--------|----------|----------|----------|----------|
| Aug-11 | \$0.4490 | \$0.5800 | \$0.5809 | \$0.6011 |
| Sep-11 | \$0.3960 | \$0.5100 | \$0.5396 | \$0.5566 |
| Oct-11 | \$0.3920 | \$0.5100 | \$0.4893 | \$0.5266 |
| Nov-11 | \$0.3830 | \$0.4800 | \$0.4450 | \$0.4819 |
| Dec-11 | \$0.3720 | \$0.4800 | \$0.4606 | \$0.5055 |
| Jan-12 | \$0.3310 | \$0.4400 | \$0.4190 | \$0.4765 |
| Feb-12 | \$0.2770 | \$0.3300 | \$0.3631 | \$0.4128 |
| Mar-12 | \$0.2590 | \$0.3400 | \$0.3330 | \$0.3745 |
| Apr-12 | \$0.2160 | \$0.2800 | \$0.3072 | \$0.3400 |
| May-12 | \$0.2090 | \$0.2200 | \$0.2914 | \$0.3233 |
| Jun-12 | \$0.2600 | \$0.3100 | \$0.3098 | \$0.3395 |
| Jul-12 | \$0.2790 | \$0.3400 | \$0.3177 | \$0.3630 |
| Aug-12 | \$0.3170 | \$0.3900 | \$0.3471 | \$0.3988 |
| Sep-12 | \$0.2760 | \$0.3900 | \$0.3779 | \$0.4212 |
| Oct-12 | \$0.3170 | \$0.3900 | \$0.3794 | \$0.4358 |
| Nov-12 | \$0.3670 | \$0.4100 | \$0.4121 | \$0.4777 |
| Dec-12 | \$0.3940 | \$0.4500 | \$0.3765 | \$0.4453 |
| Jan-13 | \$0.3520 | \$0.4200 | \$0.4110 | \$0.4557 |
| Feb-13 | \$0.3440 | \$0.4000 | \$0.4097 | \$0.4536 |
| Mar-13 | \$0.3540 | \$0.4200 | \$0.3922 | \$0.4310 |
| Apr-13 | \$0.4170 | \$0.4800 | \$0.4286 | \$0.4717 |

## **Chicago Price Comparison**