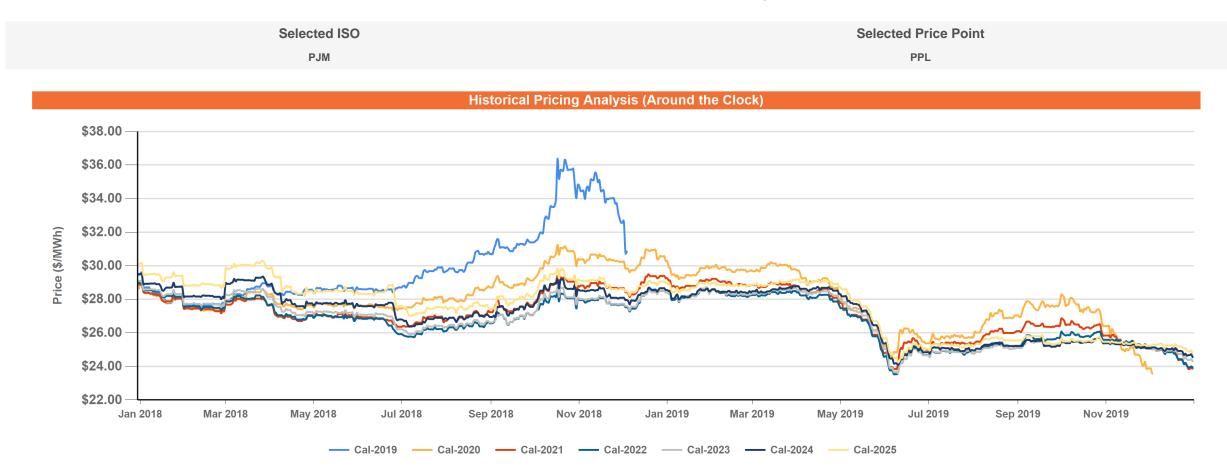

## **Forward Price History**

## Price Trend Analysis as on 01/28/2020

| Selected ISO             | Selected ISO Hub |            | Selected Price Trend Analysis |                     |            | Selected Peak Indicator Type |            |            |
|--------------------------|------------------|------------|-------------------------------|---------------------|------------|------------------------------|------------|------------|
| PJM                      |                  | PPL        |                               | Percentile Analysis |            | ATC                          |            |            |
|                          |                  |            |                               |                     |            |                              |            |            |
| Percentile Analysis      |                  |            |                               |                     |            |                              |            |            |
| From                     | 06/02/2014       | 06/02/2014 | 06/02/2014                    | 05/29/2015          | 05/29/2015 | 06/01/2016                   | 02/03/2017 | 02/01/2017 |
| То                       | 01/28/2020       | 01/28/2020 | 01/28/2020                    | 01/28/2020          | 01/28/2020 | 01/28/2020                   | 01/28/2020 | 01/28/2020 |
|                          | Q2-2020          | Q3-2020    | Q4-2020                       | Q1-2021             | 2021       | 2022                         | 2023       | 2024       |
| Current Price            | \$19.01          | \$21.75    | \$22.09                       | \$32.75             | \$23.87    | \$23.93                      | \$24.31    | \$24.55    |
| Maximum Price            | \$41.72          | \$50.98    | \$39.16                       | \$55.75             | \$39.78    | \$34.82                      | \$30.76    | \$31.32    |
| Minimum Price            | \$18.99          | \$21.75    | \$20.46                       | \$32.75             | \$23.85    | \$23.54                      | \$23.62    | \$24.09    |
| Date of Maximum          | 06/02/2014       | 06/02/2014 | 06/03/2014                    | 05/29/2015          | 06/09/2015 | 06/20/2016                   | 02/13/2017 | 02/23/2017 |
| Date of Minimum          | 01/27/2020       | 01/28/2020 | 11/09/2016                    | 01/28/2020          | 01/24/2020 | 07/05/2019                   | 07/08/2019 | 07/08/2019 |
| Current Percentile       | 0%               | 0%         | 2%                            | 0%                  | 0%         | 1%                           | 1%         | 1%         |
| Price at 25th Percentile | \$22.57          | \$25.56    | \$23.41                       | \$38.86             | \$27.26    | \$26.85                      | \$26.55    | \$26.95    |
| Price at 50th Percentile | \$24.04          | \$26.99    | \$24.61                       | \$40.65             | \$28.72    | \$28.03                      | \$27.83    | \$28.28    |
| Price at 75th Percentile | \$27.10          | \$32.37    | \$28.59                       | \$42.00             | \$30.12    | \$29.02                      | \$28.49    | \$28.81    |