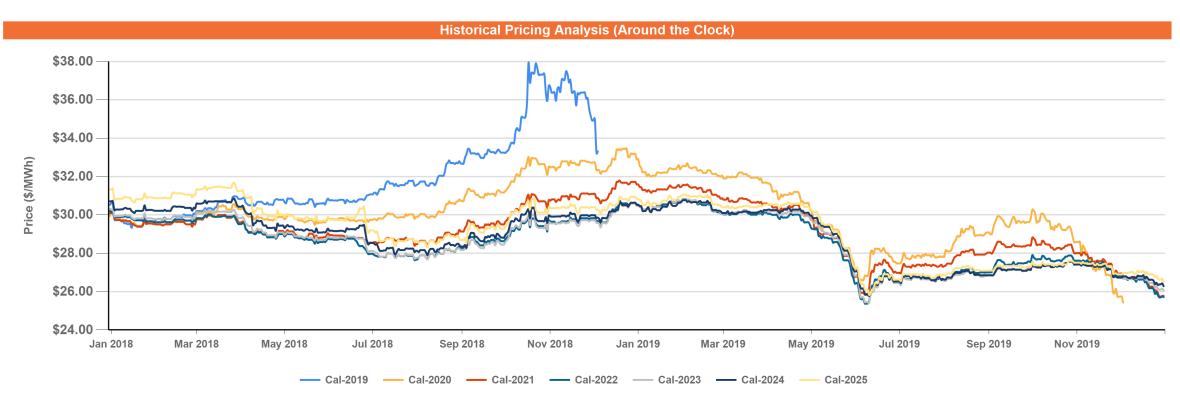

### **Percentile Analysis** From 06/02/2014 06/02/2014 06/02/2014 05/29/2015 05/29/2015 06/01/2016 02/03/2017 02/01/2017 01/28/2020 01/28/2020 01/28/2020 01/28/2020 01/28/2020 01/28/2020 01/28/2020 01/28/2020 То Q2-2020 Q3-2020 Q4-2020 **Current Price** \$22.13 \$24.14 \$24.86 \$32.07 \$25.78 \$25.71 \$26.06 \$26.28 **Maximum Price** \$41.14 \$49.00 \$38.72 \$49.89 \$39.60 \$35.65 \$31.21 \$31.69 **Minimum Price** \$22.11 \$24.14 \$24.23 \$31.99 \$25.74 \$25.38 \$25.41 \$25.77 02/23/2017 **Date of Maximum** 06/02/2014 06/02/2014 06/03/2014 05/29/2015 06/09/2015 06/20/2016 02/14/2017 **Date of Minimum** 01/27/2020 01/28/2020 08/04/2017 01/24/2020 01/24/2020 07/05/2019 07/08/2019 07/08/2019 **Current Percentile** 0% 0% 2% 0% 0% 1% 1% 1% Price at 25th Percentile \$26.44 \$28.07 \$26.68 \$36.66 \$28.92 \$28.35 \$28.13 \$28.44 \$27.62 Price at 50th Percentile \$27.66 \$38.48 \$30.12 \$29.67 \$29.22 \$29.56 \$29.61 Price at 75th Percentile \$29.79 \$33.12 \$29.60 \$39.67 \$32.05 \$30.37 \$30.10 \$30.28