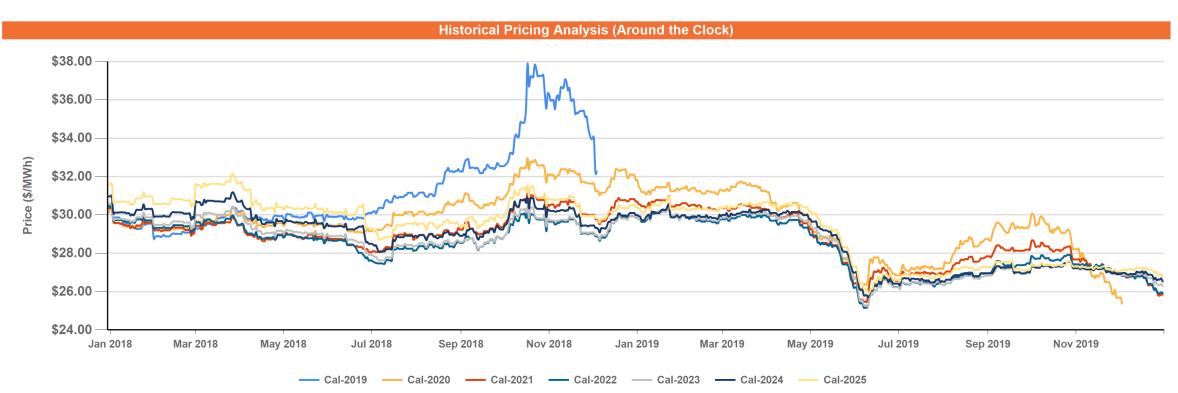

## **Forward Price History**

## Price Trend Analysis as on 01/28/2020

Selected ISO

Selected ISO Hub

Selected Price Trend Analysis

Percentile Analysis

Selected Peak Indicator Type

Percentile Analysis

ATC

| Percentile Analysis      |            |            |            |            |            |            |            |            |
|--------------------------|------------|------------|------------|------------|------------|------------|------------|------------|
| From                     | 06/02/2014 | 06/02/2014 | 06/02/2014 | 05/29/2015 | 05/29/2015 | 06/01/2016 | 02/03/2017 | 02/01/2017 |
| То                       | 01/28/2020 | 01/28/2020 | 01/28/2020 | 01/28/2020 | 01/28/2020 | 01/28/2020 | 01/28/2020 | 01/28/2020 |
|                          | Q2-2020    | Q3-2020    | Q4-2020    | Q1-2021    | 2021       | 2022       | 2023       | 2024       |
| Current Price            | \$20.70    | \$23.36    | \$24.06    | \$35.37    | \$25.84    | \$25.92    | \$26.30    | \$26.53    |
| Maximum Price            | \$41.67    | \$51.35    | \$39.29    | \$55.45    | \$40.08    | \$35.10    | \$31.06    | \$31.28    |
| Minimum Price            | \$20.63    | \$23.23    | \$22.49    | \$35.29    | \$25.48    | \$25.16    | \$25.25    | \$25.71    |
| Date of Maximum          | 06/02/2014 | 06/02/2014 | 06/03/2014 | 05/29/2015 | 06/09/2015 | 06/20/2016 | 05/22/2017 | 05/22/2017 |
| Date of Minimum          | 07/03/2019 | 07/03/2019 | 08/04/2017 | 01/24/2020 | 07/05/2019 | 07/05/2019 | 07/08/2019 | 07/08/2019 |
| Current Percentile       | 0%         | 0%         | 13%        | 0%         | 1%         | 1%         | 2%         | 3%         |
| Price at 25th Percentile | \$24.10    | \$26.65    | \$24.61    | \$39.64    | \$28.65    | \$28.17    | \$28.20    | \$28.71    |
| Price at 50th Percentile | \$25.30    | \$27.83    | \$25.65    | \$41.49    | \$29.47    | \$29.27    | \$29.03    | \$29.44    |
| Price at 75th Percentile | \$27.18    | \$32.75    | \$28.96    | \$42.92    | \$30.69    | \$29.85    | \$29.81    | \$30.09    |