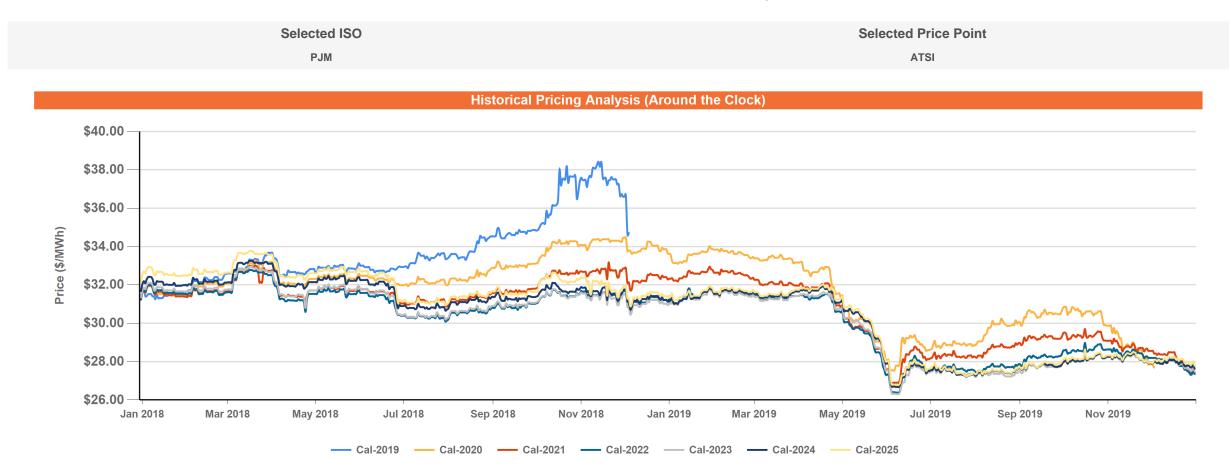

## **Forward Price History**

## Price Trend Analysis as on 01/28/2020

| Selected ISO             | Selected ISO Hub |            | Selected Price Trend Analysis |                     |            | Selected Peak Indicator Type |            |            |
|--------------------------|------------------|------------|-------------------------------|---------------------|------------|------------------------------|------------|------------|
| PJM                      | ATSI             |            |                               | Percentile Analysis |            | ATC                          |            |            |
|                          |                  |            |                               |                     |            |                              |            |            |
| Percentile Analysis      |                  |            |                               |                     |            |                              |            |            |
| From                     | 06/02/2014       | 06/02/2014 | 06/02/2014                    | 05/29/2015          | 05/29/2015 | 06/01/2016                   | 02/03/2017 | 02/01/2017 |
| То                       | 01/28/2020       | 01/28/2020 | 01/28/2020                    | 01/28/2020          | 01/28/2020 | 01/28/2020                   | 01/28/2020 | 01/28/2020 |
|                          | Q2-2020          | Q3-2020    | Q4-2020                       | Q1-2021             | 2021       | 2022                         | 2023       | 2024       |
| Current Price            | \$25.02          | \$27.50    | \$27.37                       | \$31.81             | \$27.41    | \$27.35                      | \$27.48    | \$27.63    |
| Maximum Price            | \$44.01          | \$53.74    | \$41.04                       | \$49.95             | \$39.40    | \$33.55                      | \$32.93    | \$33.25    |
| Minimum Price            | \$24.94          | \$26.86    | \$25.28                       | \$31.77             | \$26.90    | \$26.39                      | \$26.31    | \$26.68    |
| Date of Maximum          | 06/02/2014       | 06/03/2014 | 06/03/2014                    | 06/02/2015          | 06/02/2015 | 06/13/2016                   | 04/13/2018 | 04/13/2018 |
| Date of Minimum          | 07/01/2019       | 07/03/2019 | 04/11/2017                    | 01/27/2020          | 07/03/2019 | 07/05/2019                   | 07/05/2019 | 07/05/2019 |
| Current Percentile       | 0%               | 0%         | 31%                           | 0%                  | 1%         | 1%                           | 6%         | 7%         |
| Price at 25th Percentile | \$27.05          | \$30.01    | \$27.01                       | \$36.63             | \$30.16    | \$29.85                      | \$29.55    | \$29.98    |
| Price at 50th Percentile | \$28.91          | \$32.23    | \$28.45                       | \$37.84             | \$31.32    | \$30.93                      | \$30.79    | \$31.26    |
| Price at 75th Percentile | \$30.55          | \$34.29    | \$30.76                       | \$38.77             | \$32.31    | \$31.47                      | \$31.39    | \$31.78    |