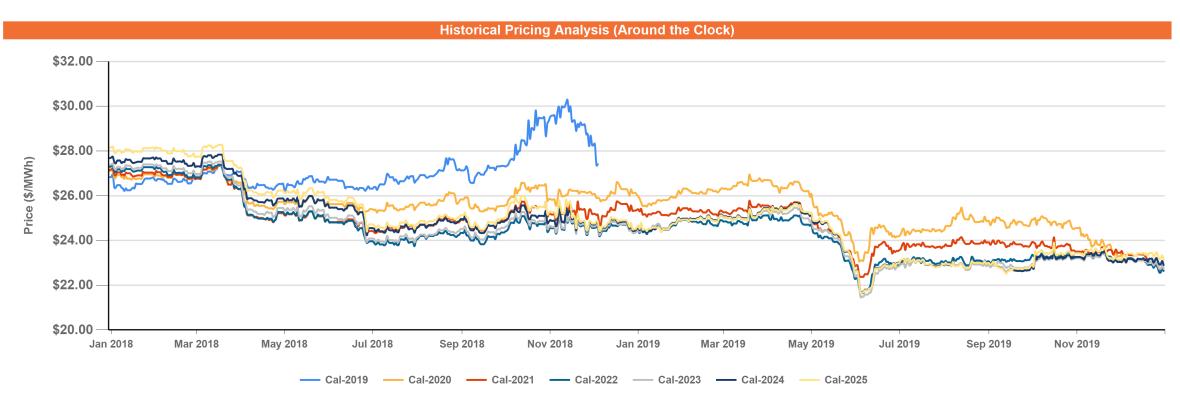

### **Percentile Analysis** 06/02/2014 From 06/02/2014 06/02/2014 05/29/2015 05/29/2015 06/01/2016 02/03/2017 02/01/2017 01/28/2020 01/28/2020 01/28/2020 01/28/2020 01/28/2020 01/28/2020 01/28/2020 01/28/2020 То Q2-2020 Q3-2020 Q4-2020 **Current Price** \$21.07 \$23.33 \$22.06 \$26.55 \$22.74 \$22.64 \$22.72 \$22.90 **Maximum Price** \$44.72 \$34.95 \$29.59 \$37.49 \$34.09 \$44.75 \$31.75 \$29.42 **Minimum Price** \$21.04 \$22.84 \$21.60 \$25.69 \$22.38 \$21.66 \$21.49 \$21.70 06/02/2014 06/28/2016 06/16/2017 **Date of Maximum** 06/02/2014 06/03/2014 06/09/2015 06/09/2015 02/09/2017 **Date of Minimum** 01/27/2020 07/03/2019 07/03/2019 12/28/2018 07/03/2019 07/03/2019 07/03/2019 07/03/2019 **Current Percentile** 0% 0% 1% 1% 1% 1% 2% 6% Price at 25th Percentile \$23.95 \$26.45 \$23.26 \$28.54 \$25.12 \$24.28 \$24.17 \$24.48 Price at 50th Percentile \$25.12 \$27.75 \$24.61 \$32.38 \$27.16 \$26.80 \$25.14 \$25.41 \$27.76 Price at 75th Percentile \$26.96 \$30.23 \$26.04 \$35.22 \$28.80 \$27.89 \$27.43