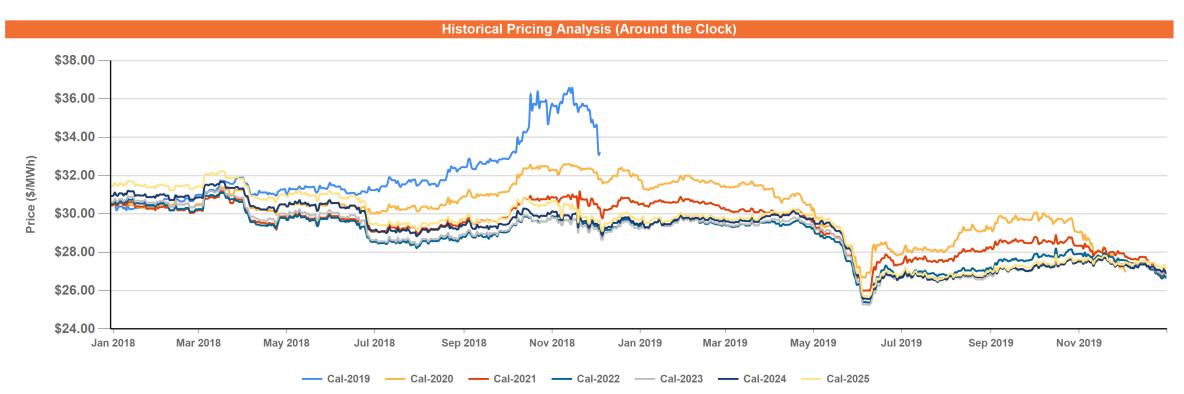

### **Percentile Analysis** 06/02/2014 From 06/02/2014 06/02/2014 05/29/2015 05/29/2015 06/01/2016 02/03/2017 02/01/2017 01/28/2020 01/28/2020 01/28/2020 01/28/2020 01/28/2020 01/28/2020 01/28/2020 01/28/2020 То Q2-2020 Q3-2020 Q4-2020 **Current Price** \$24.44 \$26.54 \$26.36 \$31.29 \$26.77 \$26.67 \$26.82 \$26.92 **Maximum Price** \$47.66 \$33.25 \$41.86 \$38.67 \$49.14 \$38.75 \$31.30 \$32.02 **Minimum Price** \$24.39 \$25.80 \$24.84 \$31.26 \$26.00 \$25.39 \$25.27 \$25.57 06/02/2014 06/02/2015 06/02/2015 06/13/2016 **Date of Maximum** 06/03/2014 06/03/2014 04/13/2018 02/09/2017 **Date of Minimum** 07/01/2019 07/03/2019 07/03/2019 01/27/2020 07/03/2019 07/05/2019 07/05/2019 07/05/2019 **Current Percentile** 0% 1% 20% 0% 1% 2% 8% 9% Price at 25th Percentile \$26.63 \$29.11 \$26.60 \$35.08 \$29.34 \$28.73 \$28.68 \$29.12 Price at 50th Percentile \$28.02 \$30.43 \$27.62 \$36.54 \$30.09 \$29.59 \$29.56 \$29.79 \$37.94 Price at 75th Percentile \$29.81 \$32.71 \$28.87 \$30.91 \$30.47 \$30.11 \$30.64