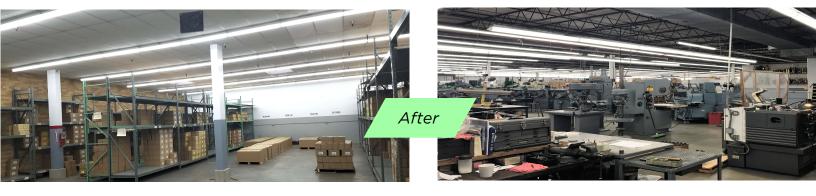

## Project Overview

This 120,000-square foot manufacturing facility runs 10 hours a day 5 days a week creating a significant energy expense for March. The existing outdated lighting system not only consumed an immense amount of energy it also created eye strain for employees and a dull pulsating light throughout the facility. March knew it was time for an upgrade and partnered with Verde Solutions to get the project complete.

## Verde's Solution

By introducing a new state of the art LED lighting system throughout the interior and exterior of the facility, Verde was able to dramatically reduce the amount of energy being used by 77.62%, saving March significantly. In addition to being great for the balance sheet, the impact was also felt by those working in the facility. The crisp, clean light created by the LED lighting system causes much less eye strain for workers leading to less fatigue.