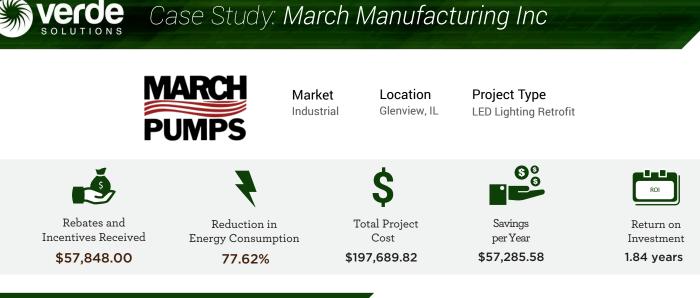

## Project Overview

This 120,000-square foot manufacturing facility runs 10 hours a day 5 days a week creating a significant energy expense for March. The existing outdated lighting system not only consumed an immense amount of energy it also created eye strain for employees and a dull pulsating light throughout the facility. March knew it was time for an upgrade and partnered with Verde Solutions to get the project complete.

## Verde's Solution

By introducing a new state of the art LED lighting system throughout the interior and exterior of the facility, Verde was able to dramatically reduce the amount of energy being used by 77.62%, saving March significantly. In addition to being great for the balance sheet, the impact was also felt by those working in the facility. The crisp, clean light created by the LED lighting system causes much less eye strain for workers leading to less fatigue.