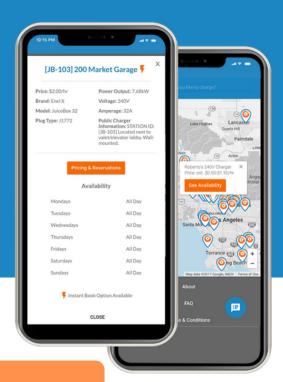

### **Reservation System**

Maximize utilization and revenue.
Users can check station availability,
make reservations in advance, or park
and book a session on the spot

## **Control Station Access**

Create user groups and distribute access codes. Software-hardware integration means only authorized paying customers use stations

## Charging Station Management

> Restrict charging access to specific drivers or offer public charging. Receive session notifications

### DRIVER FEATURES

- Search map and apply filters
- Session notifications
- Review history of charging sessions
- Reserve and pay for charging sessions on phone, tablet, or computer with credit card, Apple Pay, or Google Pay. App available for iOS and Android
- Start sessions with the app