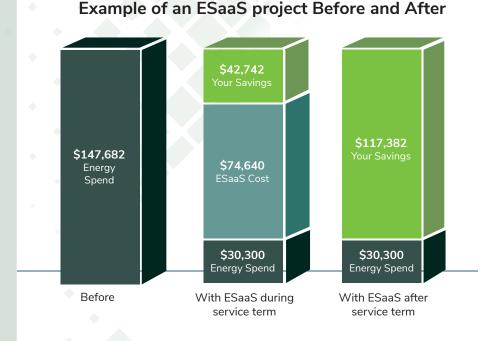

## **HOW IT WORKS:**

- **1.** We custom engineer and design an optimum energy-efficiency solution.
- 2. We purchase and install the highest quality energy-efficient equipment, while giving you a share of the savings.
- **3.** We guarantee performance and resolve issues at no cost to you for the entire term (typically 3-10 years).
- **4.** At the end of the term, you keep the equipment and 100% of the savings.