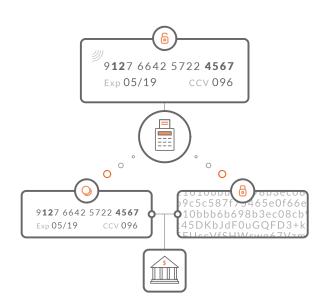

## **Point-to-Point Encryption**

P2PE is the only way to truly protect in-store transactions. All sensitive data is instantly encrypted upon swipe/dip, protecting you and your customers from a data breach.